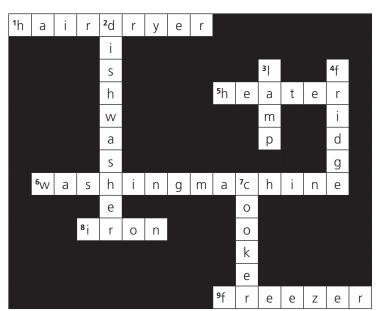

### 2

- 1 fridge
- 2 freezer
- **3** washing machine
- 4 cooker
- 5 iron
- 6 dishwasher
- 7 hairdryer
- 8 heater
- 9 lamp

#### 2

- 1 cooker
- 2 freezer
- **3** washing machine
- 4 fridge
- 5 iron
- 6 dishwasher
- 7 hairdryer
- 8 heater
- 9 lamp